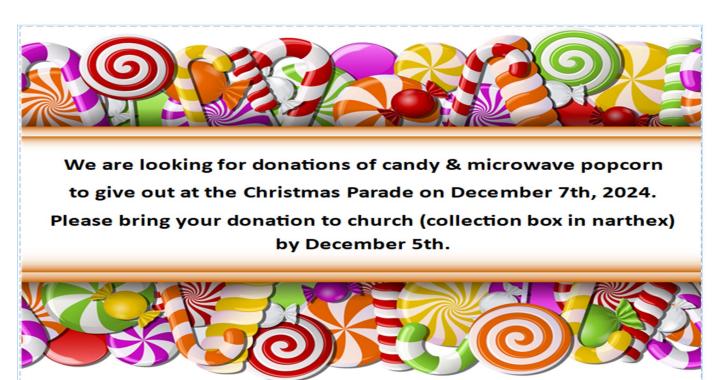

# Kaukauna Christmas Parade Tuesday, December 3rd at 6:00 pm Join us in the Parade! Walk/Ride/Give Away Treats!

Wrightstown Christmas Parade
Saturday, December 7th at 4:30 pm
Join us in the Parade!
Walk/Ride/Give Away Treats!